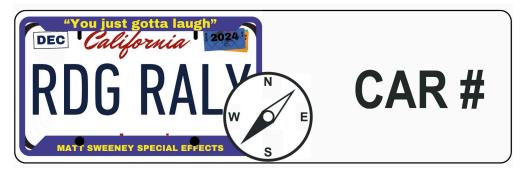

November 18, 2024

**Topic: Recce & Service Sticker Information** 

At check in teams will be given the following stickers for their vehicles at the event. These stickers must be displayed on any car used for recce or parked in the service area. All stickers must be displayed at the top of the windshield on the driver side of the vehicle.

## **Service Area Parking Pass Sticker**

Vehicles not displaying this pass will not be permitted into the area.

Approved by:

James Veatch
Clerk of the Course