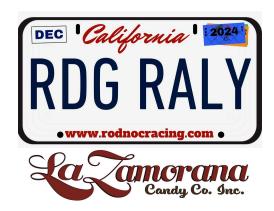

November 18, 2024

**Topic: Recce & Service Sticker Information** 

At check in teams will be given the following stickers for their vehicles at the event. These stickers must be displayed on any car used for recce or parked in the service area. All stickers must be displayed at the top of the windshield on the driver side of the vehicle.

## Recce Sticker

Vehicles not displaying this sticker and participating in recce will be subject to penalty defined in RCR 1.2.1.